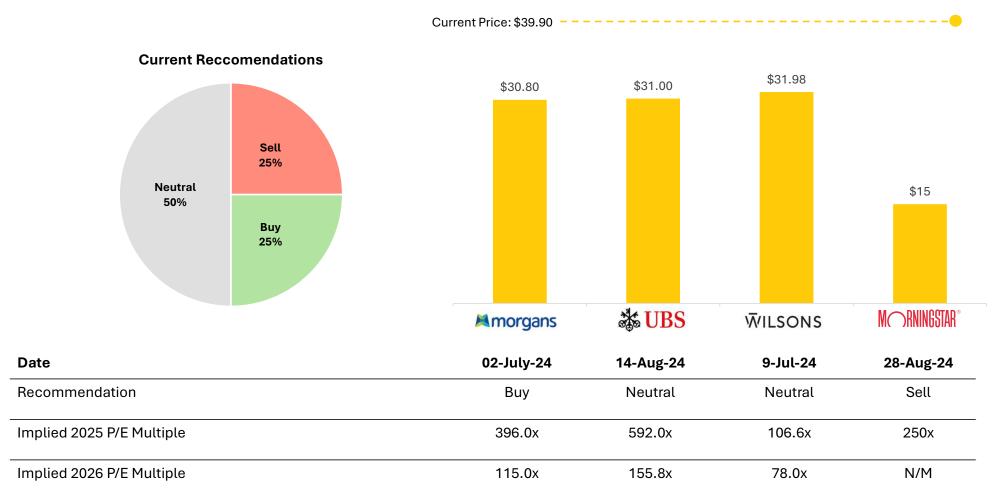

**Investment Thesis 2a** 

Appendix: Revenue Drivers 1

**Appendix: Revenue Driver 2** 

Appendix: International Failure

**Appendix: Store Cannibalisation** 

**Appendix: Analyst Price Targets** 

<u>Investment Thesis 2b</u>