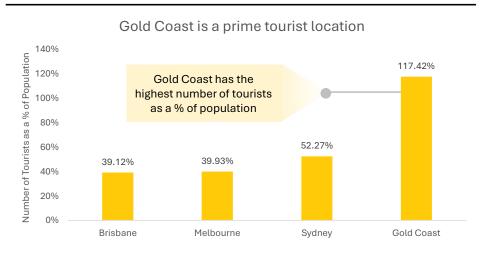

# Appendix: GYG's Gold Coast Case Study is Biased

GYG's Gold Coast case study to prove the feasibility of rapid store expansion is biased due to the unique nature of the city

### GYG management suggests Gold Coast success proves scalability

- Gold Coast is the most developed network region within GYG's portfolio
- Average distance between restaurants aligns with competitor benchmarks
- GYG aims to replicate this success across similar markets within Australia

### However, this success is enabled by Gold Coast's unique features

- Tourists often spend a significant amount of money on eating out, with last year's visitors spending a total of \$863 million
- The Gold Coast has a young population, with ~23% of people falling within GYG's key age demographics
- High population density of ~1,428 people per square kilometre, mitigating cannibalisation of sales due to restaurant proximity