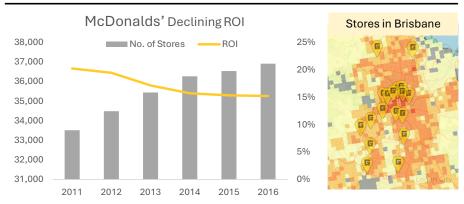

# **Appendix: McDonald's Case Study**

McDonald's store growth met with falling returns

### **Store Closures:**

Forced to close **700** stores in 2015, which although pales in comparison to the over **30,000** global stores, is still indicative of inherent problems

### **Severe Domestic Underperformance:**

In 2014, US McDonald's suffered a **\$681 million** sales loss

### US systemwide sales decrease during peak growth time