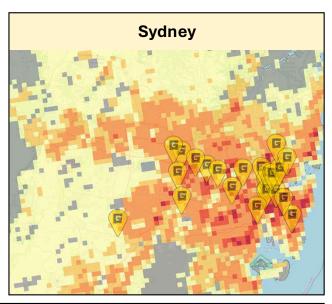

### GYG faces fierce competition both domestically and globally

 Japan
 Singapore
 US

 A\$89.3bn
 A\$2.3bn
 A\$642.9bn

 Sales in FY24
 Sales in FY24
 Sales in FY24

 1.7%
 6.2%
 5.4%

 CAGR 2024-2028
 CAGR 2024-2028
 CAGR 2024-2028

### United States of America: High potential but challenging business environment

However, intense competition and profitability challenges make it difficult to scale quickly

IL, USA

- Founded: California, U.S (1962)
- \$15.92 Billion Annual Revenue
- 296 Stores in Illinois

- Founded: Colorado, U.S (1993)
- \$10.66 Billion Annual Revenue
- 176 Stores in Illinois

- Founded: NSW, Aus 2006
- U.S. Launch: Naperville (2020)
- 4 Stores in U.S

- Fierce Local Competition: Future margins will shrink as GYG competes for market share against preferred U.S made products
- Profitability Challenges: U.S stores are currently making a loss due to high operational costs and low brand awareness
  - Economies of Scale: A low store count will make it difficult to achieve economies of scale quickly, further slowing growth