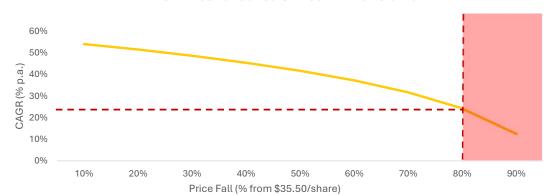

### **Block Trade Execution**

Due to the large volume of the block but high demand we estimate a **5-10% discount** on sale which will still ensure for strong profitability in long returns with presumed stable prices as compared to August 30, 24 at \$35.50

#### How Price Falls at Sale Affect TDM's Returns

Vanguard might buy for their index funds or actively managed funds

Fidelity: Buys large positions on behalf of mutual funds or retirement accounts

Capital Research Global Investors specialise in US fast foods YUM, Chipotle, Cava