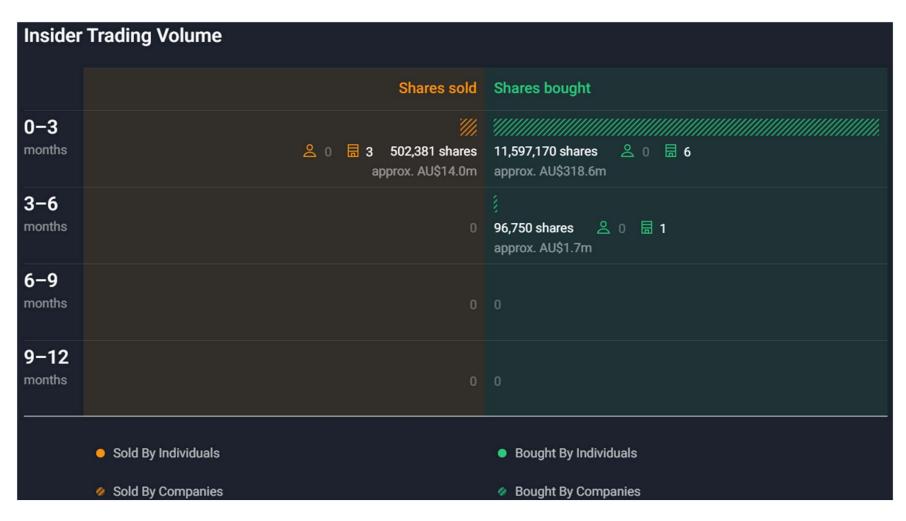

### Desirable level of inside ownership and positive outside sentiment

# **Appendix: Shareholder Analysis**

| Security<br>Holder             | At Prospectus I | Date | On Completion               | of IPO       |
|--------------------------------|-----------------|------|-----------------------------|--------------|
|                                | Shares          | %    | Shares                      | %            |
| TDM                            | 33,052,250      | 33.0 | 28,622,070                  | 26.2         |
| Steven Marks                   | 8,814,000       | 11.2 | 8,814,000                   | 9.9          |
| Barrenjoey<br>Private Capital  | 10,499,750      | 10.5 | 10,499,750                  | 9.6          |
| Guy Russo                      | 6,440,250       | 6.5  | 6,076,500                   | 5.6          |
| Aware Super                    | 6,152,250       | 6.1  | 7,061,341 to<br>7,970,432   | 6.4 to 7.3   |
| Other Existing<br>Shareholders | 26,600,500      | 32.7 | 31,734,453 to<br>34,599,453 | 34.5 to 37.1 |
| New Investors                  | -               | -    | 4,781,209 to<br>8,555,300   | 4.4 to 7.8   |
| Total                          | 91,559,000      | 100  | 101,363,414                 | 100          |

| Escrowed Shareholder                                   | Number of<br>Escrowed Shares |
|--------------------------------------------------------|------------------------------|
| TDM                                                    | 28,622,070                   |
| Steven Marks                                           | 8,814,000                    |
| Barrenjoey Private Capital                             | 10,488,750                   |
| Other management personnel and Non-Executive Directors | 6,279,750                    |
| Other existing Shareholders                            | 516,250                      |
| Total                                                  | 54,731,820                   |