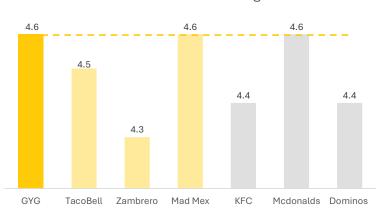

---------------------------------------|----------------------------------|---------|
| Company                                        | Menu Item                        | Price   |
| SUZNAN<br>SUZNAN<br>SUZNAN<br>SUZNAN<br>SUZNAN | Mini Bowl<br>Medium              | \$15.2  |
| McDonalds                                      | Medium Big<br>Mac Meal           | \$12.9  |
| HUNGRY                                         | Medium<br>Whopper Meal           | \$13.75 |
| KFC                                            | Zinger Burger<br>Combo           | \$11.95 |
|                                                | Value Pizza +<br>Chips and Drink | \$11.75 |
|                                                |                                  |         |









### **Uber Eats Store Ratings**



# **Appendix: Australian Companies International Expansion Failure**



GYG positions itself in the market as a premium and healthy QSR, targeting the younger demographic of Australia

### **Examples**











Wesfarmers bought the UK-based Homebase in 2016, but quickly imposed the Bunnings format, alienating local customers. This led to a \$1 billion writedown, and the future of the business was under review.



The company is part of a broader trend of Australian corporations burning through billions in offshore losses and writedowns.



Suffered from high losses overseas, adding to the \$6.1 billion in total offshore losses and writedowns by corporate Australia within two years.



This stemmed from the Military Housing Privatization Initiative, where complaints about poor living c