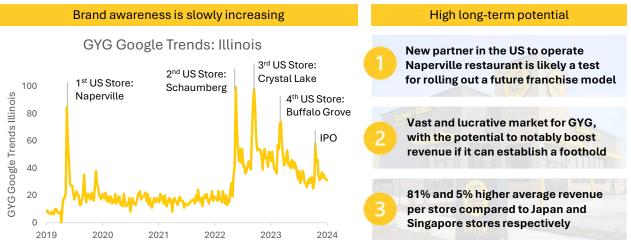

# **Investment Thesis 2 (b)**

GYG's plans for international expansion fall short with high U.S barriers to entry and limited Asia growth potential

### United States of America: High potential but challenging business environment

However, intense competition and profitability challenges make it difficult to scale quickly

IL, USA

- Founded: California, U.S (1962)
- \$15.92 Billion Annual Revenue
- 296 Stores in Illinois

- Founded: Colorado, U.S (1993)
- \$10.66 Billion Annual Revenue
- 176 Stores in Illinois

- Founded: NSW, Aus 2006
- U.S. Launch: Naperville (2020)
- 4 Stores in U.S

- Fierce Local Competition: Future margins will shrink as GYG competes for market share against preferred U.S made products
- Profitability Challenges: U.S stores are currently making a loss due to high operational costs and low brand awareness
  - Economies of Scale: A low store count will make it difficult to achieve economies of scale quickly, further slowing growth

### Asia: promising start but limited growth

**Japan** is a large and attractive market, but short-term growth will be incremental

Market penetration remains very low, and it will take time to build brand recognition

51% of Japanese people like Mexican food as opposed to America's 86%

**Singapore** is a profitable market, but will not be a large driver of GYG's growth

Success in Singapore market supports GYG's international transferability

Limited growth potential given Singapore's QSR market is only \$2.3bn