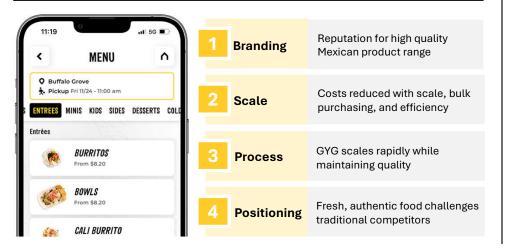

### **Investment Thesis 1**

GYG leverages unit economics and a hybrid operating model to drive ROI and growth, with high-quality products setting it apart from competitors

### Hybrid ownership model enables scalability

GYG's hybrid ownership model effectively combines corporate control for brand consistency with franchising for capital-efficient expansion, enabling effective scaling

### Food

GYG offers fresh, made-to-order Mexican-inspired dishes without preservatives or additives, including burritos, tacos, and customizable options

### Price

GYG's menu is affordably priced, with a chicken burrito at \$13.70, sitting between higher-priced options like El Camino and lower ones like Taco Bell