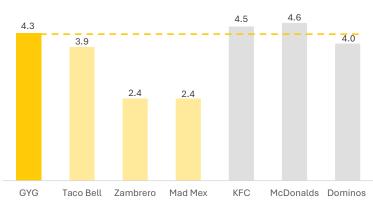

### Customer

GYG has a greater market share among individuals aged 18-24 and 25-34 relative to its peers within the QSR market

47% Drive Thru Stores

31%

Strip Stores

**22**%

Other Formats

### **Investment Thesis 1**

GYG leverages unit economics and a hybrid operating model to drive ROI and growth, with high-quality products setting it apart from competitors

### Hybrid ownership model enables scalability

GYG's hybrid ownership model effectively combines corporate control for brand consistency with franchising for capital-efficient expansion, enabling effective scaling