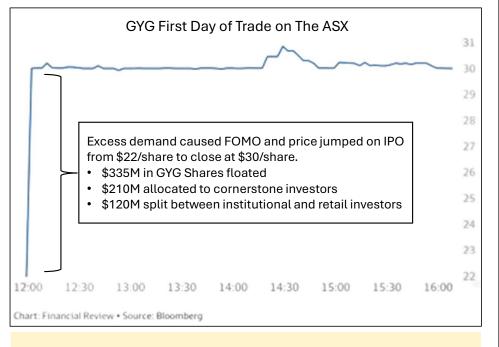

# **Appendix: Strong Short-Term Demand**

GYG's strong pre- and post-IPO demand along with passive demand from joining the ASX200 will support share price in the short term

### Strong pre- and post-IPO demand

Pre-IPO there was large excess demand for the stock with some investors only receiving 10% of stock they wanted from the underwrite

Well timed IPO in a risk-on environment means big real money funds operating with a cyclically high gamma.

### GYG to join the ASX200 on 23rd September 2024