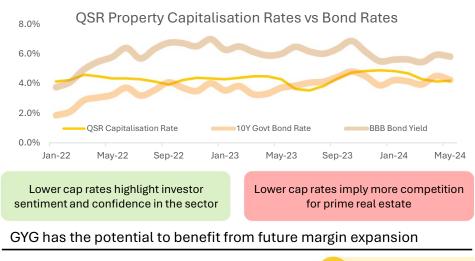

# **Appendix: Capitalisation Rates**

Lower capitalisation rates imply heightened competition for QSR real estate and rising property values, which may impact expansion plans

### Low capitalisation rates are an indicator of investor confidence

# Annual Net Operating Income (NOI) Income generated by the real estate asset (\$) Market Value of the Asset Cap Rate Unlevered rate of return

Fair market value of the real estate asset (\$)

Lower capitalisation rates indicate that investors are willing to accept a lower rate of return – often due to less **perceived risk** and stronger **market sentiment** 

### Higher property values will likely impact GYG's expansion strategy

### **Less Franchisee Demand**

Higher leasing costs may make opening new franchises less attractive, as higher fixed costs will erode profitability

Overall, while lower cap rates reflect positive industry sentiment for GYG, increased property demand may hinder their expansion efforts