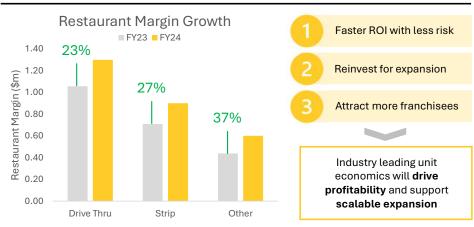

### GYG can leverage industry leading unit economics to drive growth

20% Avg Restaurant

Margin

+50%

50%

66%

Corporate Store Median Franchisee ROI ROI

Franchised Restaurants

### Customer

GYG has a greater market share among individuals aged 18-24 and 25-34 relative to its peers within the QSR market

47% Drive Thru Stores

31%

Strip Stores

**22**%

Other Formats