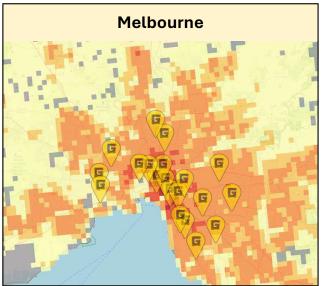

### GYG faces fierce competition both domestically and globally

 Japan
 Singapore
 US

 A\$89.3bn
 A\$2.3bn
 A\$642.9bn

 Sales in FY24
 Sales in FY24
 Sales in FY24

 1.7%
 6.2%
 5.4%

 CAGR 2024-2028
 CAGR 2024-2028
 CAGR 2024-2028

### United States of America: High potential but challenging business environment

However, intense competition and profitability challenges make it difficult to scale quickly

IL, USA

- Founded: California, U.S (1962)
- \$15.92 Billion Annual Revenue
- 296 Stores in Illinois

- Founded: Colorado, U.S (1993)
- \$10.66 Billion Annual Revenue
- 176 Stores in Illinois

- Founded: NSW, Aus 2006
- U.S. Launch: Naperville (2020)
- 4 Stores in U.S

- Fierce Local Competition: Future margins will shrink as GYG competes for market share against preferred U.S made products
- Profitability Challenges: U.S stores are currently making a loss due to high operational costs and low brand awareness
  - Economies of Scale: A low store count will make it difficult to achieve economies of scale quickly, further slowing growth