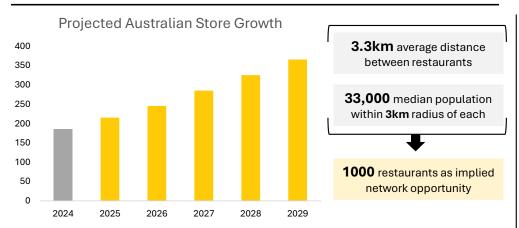

### GYG's short-term growth pipeline is well-established...

Store network growth to over **1,000** restaurants is projected in the next **20+ years** 

**95** Board-approved sites for restaurants, with expected openings out to **FY27**, increasing network size by **45**%

Sustained progress across sales drivers domestically, e.g., **18**% comp sales growth in breakfast daypart

**220** 

**Existing Sites** 

30+

New Stores p.a.

95

**Approved Sites** 

Key takeaway: We believe short term growth targets are achievable and realistic

### However, in the long term, store density will limit expansion

Expanding into regional areas with a 1.1% lower cap rate will reduce ROI

Substantial market penetration occurs at sub-800 stores

Population growth will increase penetration, but not sufficiently