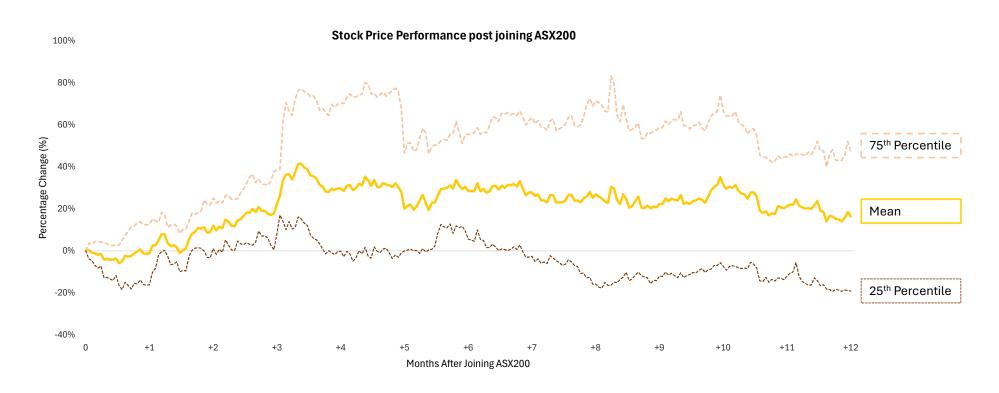

# **Appendix: Strong Short-Term Demand**

GYG's strong pre- and post-IPO demand along with passive demand from joining the ASX200 will support share price in the short term

### Strong pre- and post-IPO demand

Pre-IPO there was large excess demand for the stock with some investors only receiving 10% of stock they wanted from the underwrite

Well timed IPO in a risk-on environment means big real money funds operating with a cyclically high gamma.

### GYG to join the ASX200 on 23rd September 2024

This will result in at least 1-2 months of passive, price insensitive demand that will support the share price moving forward

# **Appendix: Joining ASX200 Examples**

| Performance of Companies added in the Q3 2023 Rebalancing |                                          |                               |                                      |                                    |  |  |
|-----------------------------------------------------------|------------------------------------------|-------------------------------|--------------------------------------|------------------------------------|--|--|
| Data#3 Limited (ASX:DTL                                   | Neuren Pharmaceuticals Limited (ASX:NEU) | Weebit Nano Limited (ASX:WBT) | Ramelius Resources Limited (ASX:RMS) | Genesis Minerals Limited (ASX:GMD) |  |  |