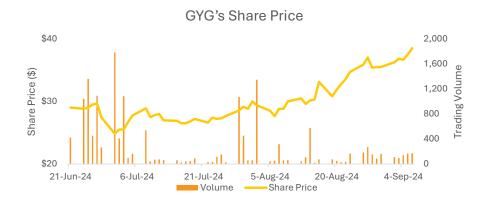

# **Appendix: Strong Short-Term Demand**

GYG's strong pre- and post-IPO demand along with passive demand from joining the ASX200 will support share price in the short term

### Strong pre- and post-IPO demand

Pre-IPO there was large excess demand for the stock with some investors only receiving 10% of stock they wanted from the underwrite

Well timed IPO in a risk-on environment means big real money funds operating with a cyclically high gamma.

This will result in at least 1-2 months of passive, price insensitive demand that will support the share price moving forward