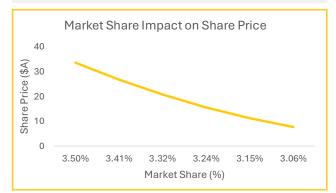

### **Economic Downturn**

Sudden economic downturn will impact consumer spending and reduce profitability

### Mitigate by improving operational efficiency

- Focus on cost cutting measures that do not impact the customer experience
  - Ensure financial flexibility by carefully controlling costs and having a contingency plan in place