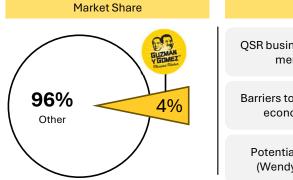

### GYG faces fierce competition both domestically and globally

 Japan
 Singapore
 US

 A\$89.3bn
 A\$2.3bn
 A\$642.9bn

 Sales in FY24
 Sales in FY24
 Sales in FY24

 1.7%
 6.2%
 5.4%

 CAGR 2024-2028
 CAGR 2024-2028
 CAGR 2024-2028

### Market Information

QSR businesses compete on scale, brand, menu and digital capabilities

Barriers to entry include initial investment, economies of scale, supply chain

Potential entrance of new competitors (Wendy's) could erode market share