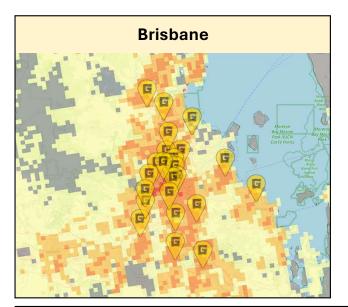

# Appendix: GYG's Gold Coast Case Study is Biased

GYG's Gold Coast case study to prove the feasibility of rapid store expansion is biased due to the unique nature of the city

### GYG management suggests Gold Coast success proves scalability

- Gold Coast is the most developed network region within GYG's portfolio
- Average distance between restaurants aligns with competitor benchmarks
- GYG aims to replicate this success across similar markets within Australia

\$96,000

Gold Coast weekly AUV 10%

Above GYG network median

### **GYG Gold Coast Network**

| Restaurants                                       | 14      |
|---------------------------------------------------|---------|
| Mean distance between restaurants                 | 2.9km   |
| Population within 3km catchments (total)          | 395,435 |
| Population within 3km catchments (per restaurant) | 28,245  |
| Total case study area population                  | 512,575 |
| Population per restaurant                         | 36,612  |

### However, this success is enabled by Gold Coast's unique features

- Tourists often spend a significant amount of money on eating out, with last year's visitors spending a total of \$863 million
- The Gold Coast has a young population, with ~23% of people falling within GYG's key age demographics
- High population density of ~1,428 people per square kilometre, mitigating cannibalisation of sales due to restaurant proximity