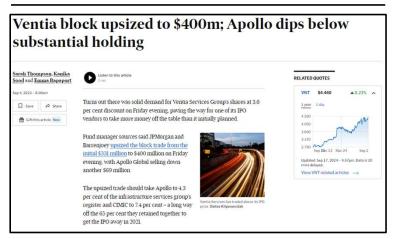

# **Appendix: Block Trade Execution**

TDM should consider strategically selling down their position through multiple incremental block trades

Case Study: Apollo

Solid demand for Ventia's shares at a 3.6% Discount meant that Apollo were able to incrementally offload the position and capitalise on rising prices

\$400 Million at \$2.15 in March 2023

\$300 Million at \$2.42 in May 2023

\$400 Million at \$2.65 in September 2023

### **Block Trade Execution**

Due to the large volume of the block but high demand we estimate a **5-10% discount** on sale which will still ensure for strong profitability in long returns with presumed stable prices as compared to August 30, 24 at \$35.50