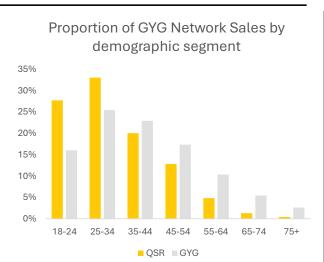

### Customer

GYG has a greater market share among individuals aged 18-24 and 25-34 relative to its peers within the QSR market

47% Drive Thru Stores

31%

Strip Stores

**22**%

Other Formats