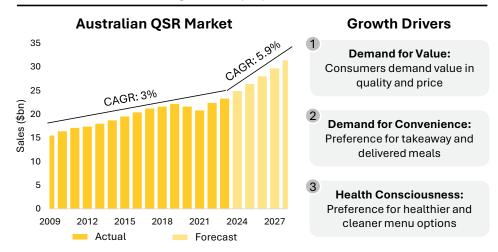

# **Industry Overview**

The QSR industry in Australia and globally is rapidly expanding, driven by demand for convenience, innovation, and diverse menu offerings

### Australian QSR market growth is projected to increase