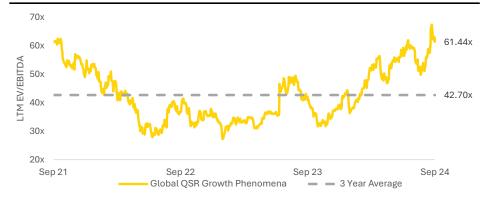

.23% of GYG and remain the largest shareholder

### Escrow Deed prevents TDM for selling immediately

Major shareholders, including TDM, must comply with the Escrow Deed, which broadly restrict the selling, transferring, or disposing of any interest in the shares

1

### Stage 1

25% of Escrowed Shares will be released after GYG's 1H25 results, if share price exceeds offer price by 20% for 10 consecutive days

2

### Stage 2

The remaining shares will be released after GYG announces its FY25 full-year results

# **Industry Overview**



The QSR industry in Australia and globally is rapidly expanding, driven by demand for convenience, innovation, and diverse menu offerings

### Australian QSR market growth is projected to increase



### Expected 3-year Mean Reversion of Global QSR Market



### GYG faces fierce competition both domestically and globally

 Japan
 Singapore
 US

 A\$89.3bn
 A\$2.3bn
 A\$642.9bn

 Sales in FY24
 Sales in FY24
 Sales in FY24

 1.7%
 6.2%
 5.4%

 CAGR 2024-2028
 CAGR 2024-2028
 CAGR 2024-2028

# Competitor Universe TACO BELL Zambrero



### Market Information

QSR businesses compete on scale, brand, menu and digital capabilities

Barriers to entry include initial investment, economies of scale, supply chain

Potential entrance of new competitors (Wendy's) could erode market share

# **Business Overview**



GYG is a Quick Service Restaurant (QSR) business providing Mexican-inspired food through its network in Australia, Singapore, Japan and the US



Strategies: Expansion Improvement Initiatives Expansion



### **Operations Overview**

### Food