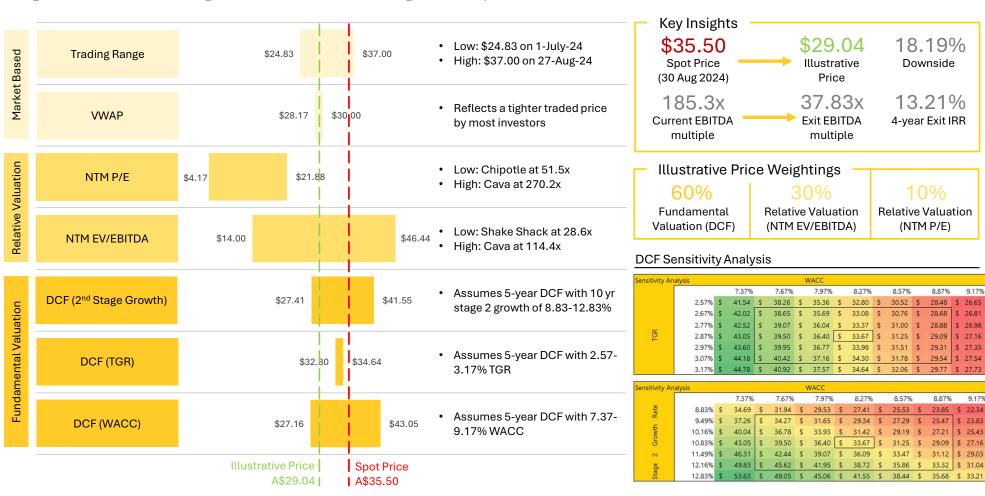

# **Valuation**

18.19%

Downside

13.21%

4-year Exit IRR

10%

Relative Valuation

(NTM P/E)

31.25

33.47 \$ 31.12 \$ 29.03

29.31 \$ 27.35

Range of Valuation Methodologies indicate that GYG is trading at a \$6.46 premium to fair value

\$35.50 Spot Price (30/08/24)

Illustrative

Price

18.19%

13.0% Internal Rate **Base Case** of Return Downside

Overvalued

HOLD

Competitive Position