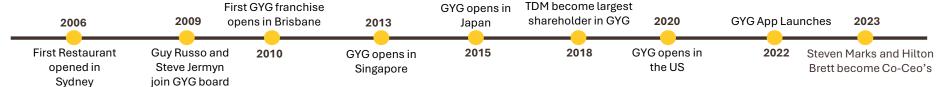

### TDM's investment history in GYG

TDM's **long-only** investment strategy aligned with GYG's growth prospects and strong management team at the time of their initial investment

2018

TDM invests an initial \$44m into GYG

TDM continues to invest in GYG and provide growth capital, at one stage owning **40**%

IPO: GYG is listed on the ASX, with TDM selling ≈**6.5**% of their shares, worth more than \$820 million

2024

TDM hold 28.23% of GYG and remain the largest shareholder