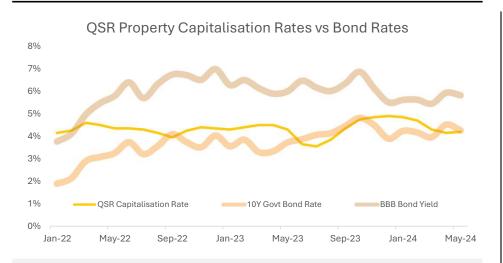

# **Appendix: Capitalisation Rates**

Lower capitalisation rates imply heightened competition for QSR real estate and rising property values, which may impact expansion plans

### Low capitalisation rates are an indicator of investor confidence

# Annual Net Operating Income (NOI) Income generated by the real estate asset (\$) Market Value of the Asset Cap Rate Unlevered rate of return

Fair market value of the real estate asset (\$)

Lower capitalisation rates indicate that investors are willing to accept a lower rate of return – often due to less **perceived risk** and stronger **market sentiment** 

### Higher property values will likely impact GYG's expansion strategy

### **Less Franchisee Demand**

Higher leasing costs may make opening new franchises less attractive, as higher fixed costs will erode profitability

Overall, while lower cap rates reflect positive industry sentiment for GYG, increased property demand may hinder their expansion efforts