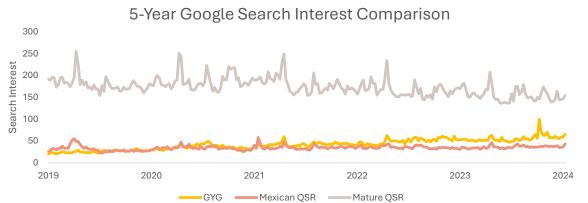

### Macroeconomic tailwinds will enable GYG's short term growth

GYG's resilience in the face of recent macroeconomic challenges positions it well to thrive as conditions improve in the near future