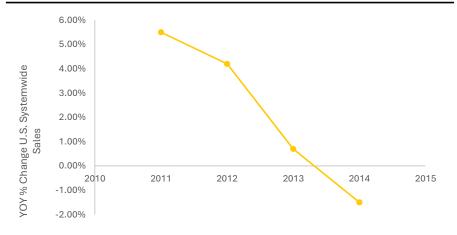

# **Appendix: McDonald's Case Study**

McDonald's store growth met with falling returns

### **Severe Domestic Underperformance:**

In 2014, US McDonald's suffered a **\$681 million** sales loss

### US systemwide sales decrease during peak growth time

### McDonald's 2014: Key Figures

11%

30%

2.2%

4.6%

Q1 Revenue Decrease Quarter 1 Profit
Decline

Global same-store sales decline

U.S. same-store sales decline